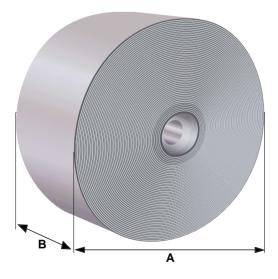

#### **MODEL W RANGE**

(other measures can be offered on request)

| Measure mm |     | Channel height  |
|------------|-----|-----------------|
| A          | В   | nomial (mm)     |
| 300        | 200 | 1.5 / 2.0 / 2.5 |
| 450        | 200 | 1.5 / 2.0 / 2.5 |
| 600        | 200 | 1.5 / 2.0 / 2.5 |
| 800        | 200 | 1.5 / 2.0 / 2.5 |
| 950        | 200 | 1.5 / 2.0 / 2.5 |
| 1100       | 200 | 1.5 / 2.0 / 2.5 |
| 1200       | 200 | 1.5 / 2.0 / 2.5 |
| 1350       | 200 | 1.5 / 2.0 / 2.5 |
| 1500       | 200 | 1.5 / 2.0 / 2.5 |