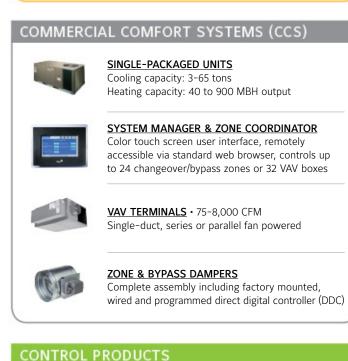

REVERSIBLE CHILLERS

INDOOR PACKAGED EOUIPMENT

geothermal

FAN-COIL UNITS • 250-5,000 CFM

UNIT VENTILATORS • 500-2,000 CFM

Horizontal and vertical units, flexible

cabinet sizing, direct-drive and belt-drive, flexible

factory-packaged controls, wireless-ready option

factory-packaged controls, wireless-ready option

factory-packaged controls, wireless-ready option

**VAV TERMINAL BOXES** • 75-8,000 CFM