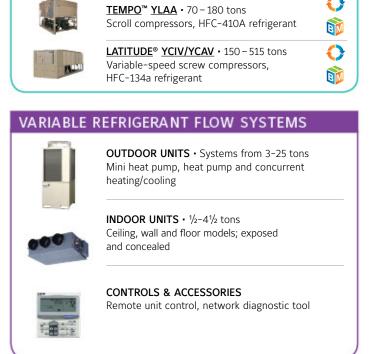

## A complete selection of controls, equipment and systems









WATER-COOLED CHILLERS

ELECTRIC

**YORK**® **YCWL** • 50 – 200 tons

Scroll compressor, HFC-410A refrigerant



YORK YCAL • 15 - 65 tons





AIR-COOLED SELF-CONTAINED UNITS

Vertical · 3-20 tons, horizontal · 2-10 tons

WATER-COOLED SELF-CONTAINED UNITS

WATER SOURCE HEAT PUMPS

Vertical & horizontal • 1/2-25 tons

modular application, geothermal

Water-to-water heat pumps, 8-45 tons,

**VERTICAL AIR CONDITIONERS & HEAT PUMPS** 

SKYPAK™ SELF-CONTAINED HEATING/COOLING UNITS

1-2.5 tons cooling, 20,000-80,000 BTUH gas heating

<sup>3</sup>/<sub>4</sub>-3 tons cooling, 3kW-10kW electric heating

REVERSIBLE CHILLERS

INDOOR PACKAGED EOUIPMENT

geothermal





FAN-COIL UNITS • 250-5,000 CFM

UNIT VENTILATORS • 500-2,000 CFM

Horizontal and vertical units, flexible

cabinet sizing, direct-drive and belt-drive, flexible

factory-packaged controls, wireless-ready option

factory-packaged controls, wirel