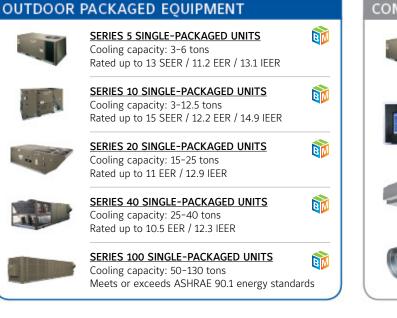

## A complete selection of controls, equipment and systems









WATER-COOLED CHILLERS

ELECTRIC

**YORK**® **YCWL** • 50 – 200 tons

Scroll compressor, HFC-410A refrigerant



YORK YCAL • 15 - 65 tons





AIR-COOLED SELF-CONTAINED UNITS

Vertical · 3-20 tons, horizontal · 2-10 tons

WATER-COOLED SELF-CONTAINED UNITS

WATER SOURCE HEAT PUMPS

Vertical & horizontal • 1/2-25 tons

modular application, geothermal

Water-to-water heat pumps, 8-45 tons,

**VERTICAL AIR CONDITIONERS & HEAT PUMPS** 

SKYPAK™ SELF-CONTAINED HEATING/COOLING UNITS

1-2.5 tons cooling, 20,000-80,000 BTUH gas heating

<sup>3</sup>/<sub>4</sub>-3 tons cooling, 3kW-10kW electric heating

REVERSIBLE CHILLERS

INDOOR PACKAGED EOUIPMENT

geothermal





FAN-COIL UNITS • 250-5,000 CFM

UNIT VENTILATORS • 500-2,000 CFM

Horizontal and vertical units, flexible

cabinet sizing, direct-drive and belt-drive, flexible

factory-packaged controls, wireless-ready option

factory-packaged controls, wireless-ready option

factory-packaged controls, wireless-ready option

**VAV TERMINAL BOXES** • 75-8,000 CFM



## **SERVICE**



With more than 150 offices across North America, Johnson Controls has the know-how, experience and resources to meet all of your facility service needs, including preventative and predictive maintenance, remote monitoring, 24/7 coverage and emergency repairs.

## **SOLUTIONS**



There is increased focus on reducing carbon footprints and being good stewards of the environment. Customers are being asked to deliver all of t