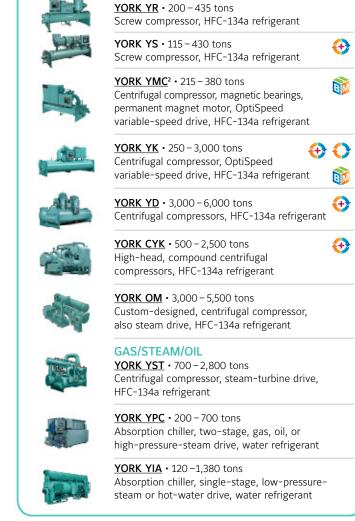

## A complete selection of controls, equipment and systems

WATER-COOLED CHILLERS

ELECTRIC

**YORK**® **YCWL** • 50 – 200 tons

Scroll compressor, HFC-410A refrigerant

YORK YCAL • 15 - 65 tons

AIR-COOLED SELF-CONTAINED UNITS

## **CONTACT JOHNSON CONTROLS**

For more information contact your local Johnson Controls representative or visit us at www.johnsoncontrols.com

**(+)** 

AIR-COOLED CHILLERS

**①** 

**(**