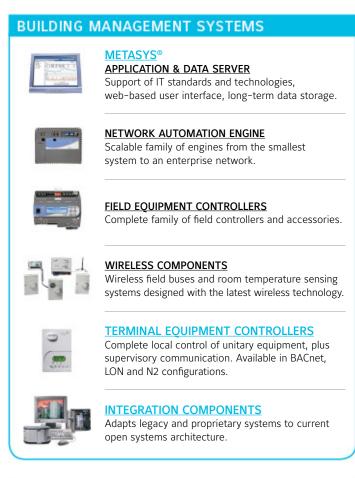

## A complete selection of controls, equipment and systems

WATER-COOLED CHILLERS

ELECTRIC

**YORK**® **YCWL** • 50 – 200 tons

Scroll compressor, HFC-410A refrigerant

YORK YCAL • 15 - 65 tons

AIR-COOLED SELF-CONTAINED UNITS