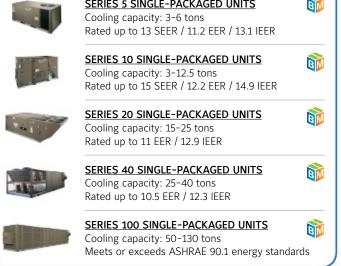

## A complete selection of controls, equipment and systems









WATER-COOLED CHILLERS

ELECTRIC

**YORK**® **YCWL** • 50 – 200 tons

Scroll compressor, HFC-410A refrigerant



YORK YCAL • 15 - 65 tons





AIR-COOLED SELF-CONTAINED UNITS

Vertical · 3-20 tons, horizontal · 2-10 tons

WATER-COOLED SELF-CONTAINED UNITS

WATER SOURCE HEAT PUMPS

Vertical & horizontal • 1/2-25 tons

modular application, geothermal

Water-to-water heat pumps, 8-45 tons,

**VERTICAL AIR CONDITIONERS & HEAT PUMPS** 

SKYPAK™ SELF-CONTAINED HEATING/COOLING UNITS

1-2.5 tons cooling, 20,000-80,000 BTUH gas heating

<sup>3</sup>/<sub>4</sub>-3 tons cooling, 3kW-10kW electric heating

REVERSIBLE CHILLERS

INDOOR PACKAGED EOUIPMENT

geothermal





FAN-COIL UNITS • 250-5,000 CFM

UNIT VENTILATORS • 500-2,000 CFM

Horizontal and vertical units, flexible

cabinet sizing, direct-drive and belt-drive, flexible

factory-packaged controls, wireless-ready option

factory-packaged controls, wireless-ready option

factory-pack