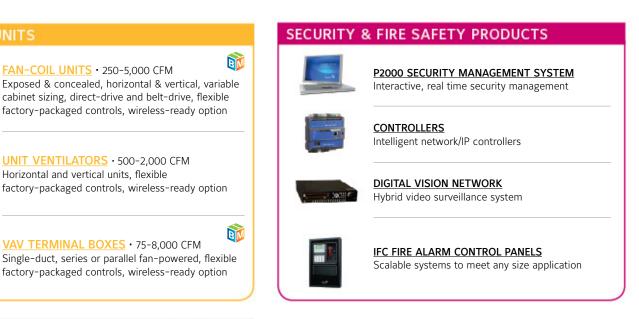

REVERSIBLE CHILLERS

INDOOR PACKAGED EOUIPMENT

geothermal

FAN-COIL UNITS • 250-5,000 CFM

UNIT VENTILATORS • 500-2,000 CFM

Horizontal and vertical units, flexible

cabinet sizing, direct-drive and belt-drive, flexible

factory-packaged controls, wireless-ready option

factory-packaged controls, wireless-ready option

factory-packaged controls, wireless-ready option

**VAV TERMINAL BOXES** • 75-8,000 CFM