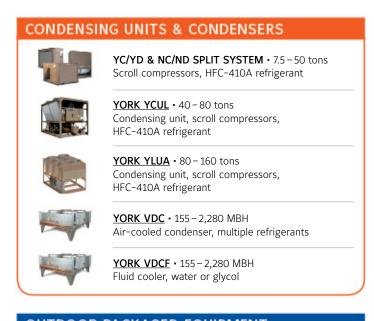

## A complete selection of controls, equipment and systems









WATER-COOLED CHILLERS

ELECTRIC

**YORK**® **YCWL** • 50 – 200 tons

Scroll compressor, HFC-410A refrigerant



YORK YCAL • 15 - 65 tons





AIR-COOLED SELF-CONTAINED UNITS

Vertical · 3-20 tons, horizontal · 2-10 tons

WATER-COOLED SELF-CONTAINED UNITS

WATER SOURCE HEAT PUMPS

Vertical & horizontal • 1/2-25 tons

modular application, geothermal

Water-to-water heat pumps, 8-45 tons,

**VERTICAL AIR CONDITIONERS & HEAT PUMPS** 

SKYPAK™ SELF-CONTAINED HEATING/COOLING UNITS

1-2.5 tons cooling, 20,000-80,000 BTUH gas heating

<sup>3</sup>/<sub>4</sub>-3 tons cooling, 3kW-10kW electric heating

REVERSIBLE CHILLERS

INDOOR PACKAGED EOUIPMENT

geothermal





FAN-COIL UNITS • 250-5,000 CFM

UNIT VENTILATORS • 500-2,000 CFM

Horizontal and vertical units, flexible

cabinet sizing, direct-drive and belt-drive, flexible

factory-packaged controls, wireless-ready option

factory-packaged controls, wireless-ready option

factory-pa