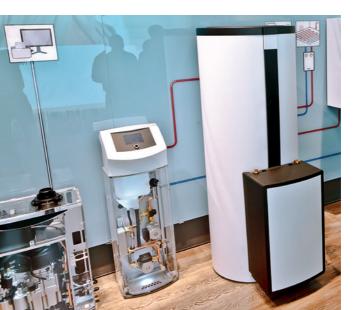

### ISH Energy

**Building and Energy Technology/Renewable Energies** Boilers, burners, heaters, flues, heat pumps, solar energy systems, biomass, use of rain water, traditional tiled stoves, fireplaces, wood and pellet burning stoves, fittings and components for heating equipment, measurement and control technology, home and

#### Aircontec – Air-conditioning, Cooling and Ventilation Technology

building automation and energy management.

Air-conditioning units and systems, structural components for air-conditioning control systems and building temperature control, systems and components for home ventilation, central dust extraction systems, cooling equipment, open ventilation systems, climate façades and heat pumps.