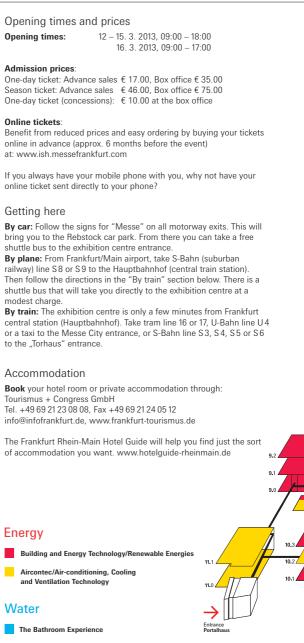

The world's leading trade fair The Bathroom Experience, Building, Energy, Air-conditioning Technology Renewable Energies

#### Frankfurt am Main, 12-16.3.2013

Water for People

Efficient Heating Systems and Renewable Energies

Aircontec – Air-conditioning, Cooling, Ventilation

### ISH Energy

**Building and Energy Technology/Renewable Energies** Boilers, burners, heaters, flues, heat pumps, solar energy systems, biomass, use of rain water, traditional tiled stoves, fireplaces, wood and pellet burning stoves, fittings and components for heating equipment, measurement and control technology, home and

#### Aircontec – Air-conditioning, Cooling and Ventilation Technology

building automation and energy management.

Air-conditioning units and systems, structural components for air-conditioning control systems and building temperature control, systems and components for home ventilation, central dust extraction systems, cooling equipment, open ventilation systems, climate façades and heat pumps.