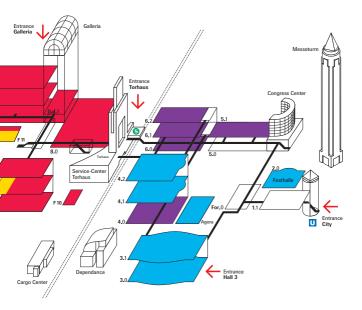

#### Finding exhibitors

You can find details of all exhibitors **online** at www.ish.messefrankfurt.com

**The Catalogue** is available approx. two weeks before the start of the show at a price of  $\notin$  33,00 (plus postage and packing) and can be ordered from www.ish.messefrankfurt.com.

The **Compass stands** at Messe Frankfurt also offer information about how to find exhibitors and products.